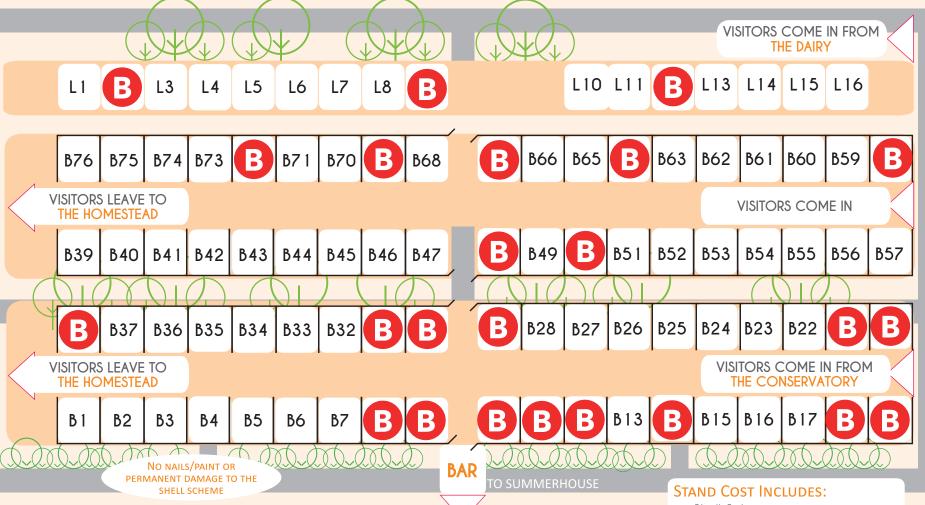

# \*Outside stands with shell scheme under tents

Stand Sizes:

All stands:  $3m \times 2.5m - 7.5m$ 

All 2.5m high

### DISCLAIMER AND IMPORTANT NOTES:

- · Please indicate your stand preferences on the Exhibitors contract. The Organizers of the Bridal Expo reserve the right to relocate stands based on management discretion. TENT DISCLAIMER: Poles used to erect the tents have not been indicated on the floor plans. Placement will be engineered in the most unobtrusive means possible.
- · No items are standard and included in stands All items need to be ordered as per the exhibitors contract. All stands will receive an electrical point as per floor plans. SHELL SCHEME STANDS:
- · You may not drill, hammer or paint the panels in the shell scheme. Should you wish to do so you will need to order additional panels from the shell scheme company for your own expense.

- · Shell Scheme
- · Front Fascia with company name
- · LED light
- · Electrical Point
- · Flooring: Paved