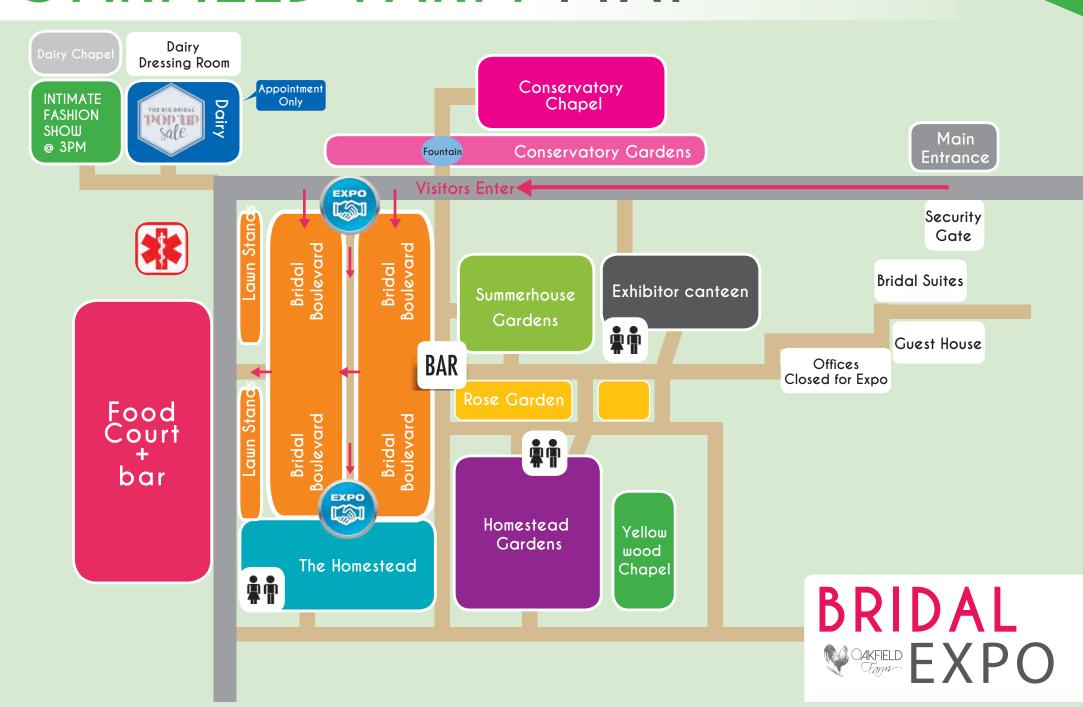

## Pick your spot

Intimate fashion show @ 3pm Floor plans & Venue Map June 2025

### OAKFIELD FARM MAP

**TENTS ARE** 

**INDICATED** WITH:

SHELL SCHEME **COMPANY NAME** 