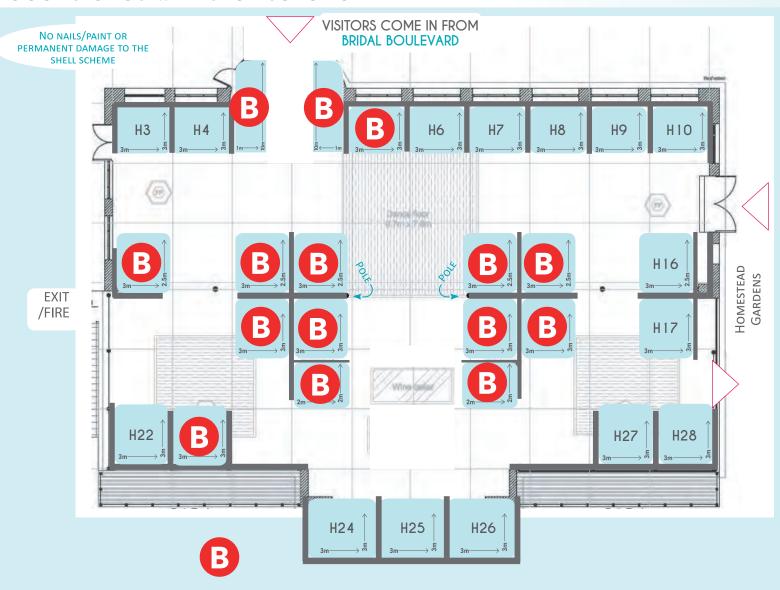

# THEHOMESTEAD \*Indoor stands with shell scheme

### DISCLAIMER AND IMPORTANT NOTES:

- Please indicate your stand preferences on the Exhibitors contract. The Organizers of the Bridal Expo reserve the right to relocate stands based on management discretion.
- You may not drill, hammer or paint the panels in the shell scheme. Should you wish to do so you will need to order additional panels from the shell scheme company for your own expense.

### **STAND COST INCLUDES:**

- · Shell Scheme
- · Electrical Point
- · Front Fascia with company name
- · LED lights
- · Flooring: Venue Floor

### **INDOOR STAND INCLUDES:**

Shell Scheme: marked with

### Stand Sizes:

 $H3 - H10: 3m \times 3m - 9m^{2}$ H11 - H16: 3m x 2.5m - 7.5 H17 - H28:  $3m \times 3m - 9m^2$  $H29 - H30: 2m \times 2m - 4m^2$ 